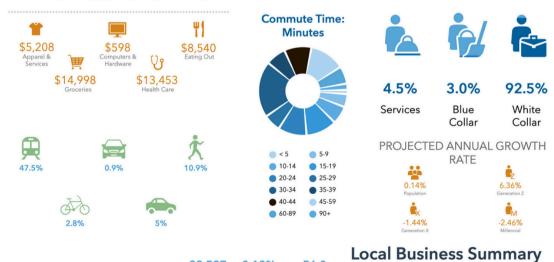

#### ANNUAL HOUSEHOLD SPENDING

33,527 -0.12%

Population Population Total Growth 56.0 Diversity Index

#### . ---

2,585
Total Businesses

30,934 Total Employees