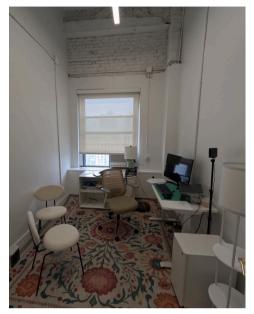

#### **SUMMARY**

Central Downtown Brooklyn location on Court Street. Stunning modern office with access to kitchen, wifi, and conference room. High open ceilings, Court Street presence, and tremendous views. **Professional uses considered, ideal for law, therapy.** 

- Address: 16 Court Street, Brooklyn, NY 11241
- 4 total offices available.
- Two 8'x8' offices & Two 12'x8 'offices
- Offices can be leased separately or together.
- \$2,500 for large windowed offices
- \$1,500 for internal 8'x8' offices
- Term: Short and long term considered
- · Dogs welcome!
- Building Access: 24/7
- Other: Whole building generator, sprinklered, coffee shop (Gregory's) attached to building. Access to 2,3,4,5,A,C,F,R,B,Q within a short walk.