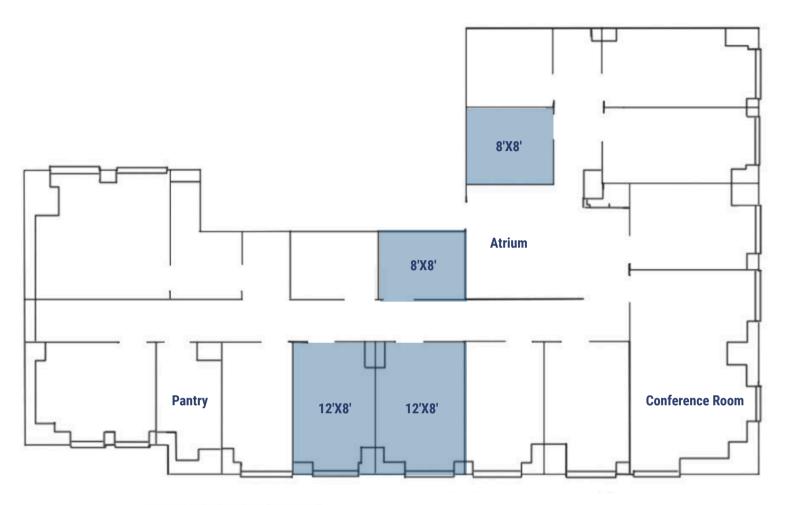

- Address: 16 Court Street, Brooklyn, NY 11241
- 4 total offices available.
- Two 8'x8' offices & Two 12'x8 'offices
- Offices can be leased separately or together.
- \$2,500 for large windowed offices
- \$1,500 for internal 8'x8' offices
- Term: Short and long term considered
- · Dogs welcome!
- Building Access: 24/7
- Other: Whole building generator, sprinklered, coffee shop (Gregory's) attached to building. Access to 2,3,4,5,A,C,F,R,B,Q within a short walk.