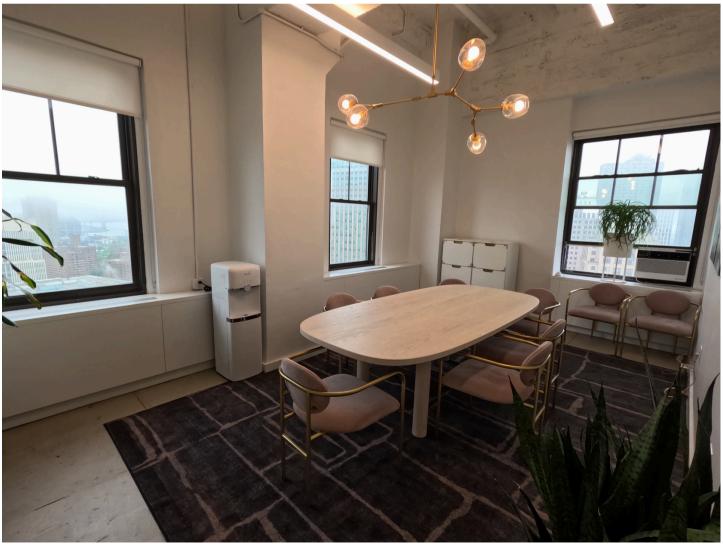

#### **SUMMARY**

Central Downtown Brooklyn location on Court Street. Stunning modern office with access to kitchen, wifi, and conference room. High open ceilings, Court Street presence, and tremendous views. **Professional uses considered, ideal for law, therapy.** 

- Address: 16 Court Street, Brooklyn, NY 11241
- 4 total offices available.
- Two 8'x8' offices & Two 12'x8 'offices
- Offices can be leased separately or together.
- \$2,500 for large windowed offices
- \$1,500 for internal 8'x8' offices
- Term: Short and long term considered
- · Dogs welcome!
- Building Access: 24/7
- Other: Whole building generator, sprinklered, coffee shop (Gregory's) attached to building. Access to 2,3,4,5,A,C,F,R,B,Q within a short walk.