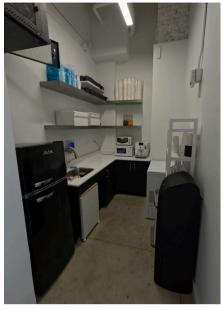

#### **SUMMARY**

Central Downtown Brooklyn location on Court Street. Stunning modern office with access to kitchen, wifi, and conference room. High open ceilings, Court Street presence, and tremendous views. **Professional uses considered, ideal for law, therapy.** 

- Address: 16 Court Street, Brooklyn, NY 11241
- 4 total offices available.
- Two 8'x8' offices & Two 12'x8 'offices
- Offices can be leased separately or together.
- \$2,500 for large windowed offices
- \$1,500 for internal 8'x8' offices
- Term: Short and long term considered
- · Dogs welcome!
- Building Access: 24/7
- Other: Whole building generator, sprinklered, coffee shop (Gregory's) attached to building. Access to 2,3,4,5,A,C,F,R,B,Q within a short walk.