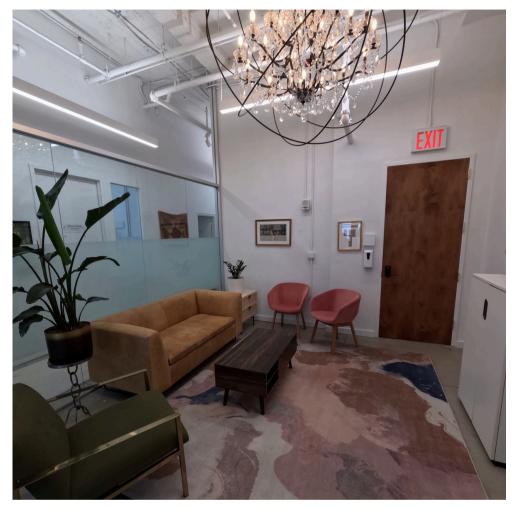

#### **SUMMARY**

Central Downtown Brooklyn location on Court Street. Stunning modern office with access to kitchen, wifi, and conference room. High open ceilings, Court Street presence, and tremendous views. **Professional uses considered, ideal for law, therapy.** 

- Address: 16 Court Street, Brooklyn, NY 11241
- 4 total offices available.
- Two 8'x8' offices & Two 12'x8 'offices
- Offices can be leased separately or together.
- \$2,500 for large windowed offices
- \$1,500 for internal 8'x8' offices
- Term: Short and long term considered
- · Dogs welcome!
- Building Access: 24/7
- Other: Whole building generator, sprinklered, coffee shop (Gregory's) attached to building. Access to 2,3,4,5,A,C,F,R,B,Q within a short walk.