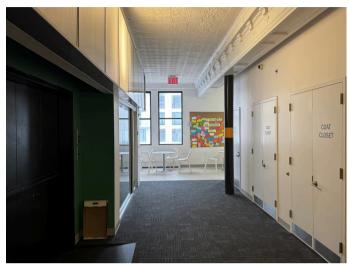

## **SUMMARY**

Central Downtown Brooklyn location on Elm Place. Stunning glass front offices, 11' open ceilings. Full kitchenette, private bathrooms. Original antique tin ceilings, ADA restrooms, turnkey, natural light.

- Address: 25 Elm Place Brooklyn, NY 11201
- Size: +/- 21,700 RSF
- Floor: 5th
- · Asking Rent: \$40 PRSF AS IS
- Term: 5-15 years
- Electric: Sub-metered at 100%
- · Heating/Cooling: HVAC Air and heat, gas fired
- Building Access: 24/7 with notice overtime charge
- Other: Whole building generator, sprinklered, Deli attached to building. Access to 2,3,4,5,A,C,F,R,B,Q within a short walk.