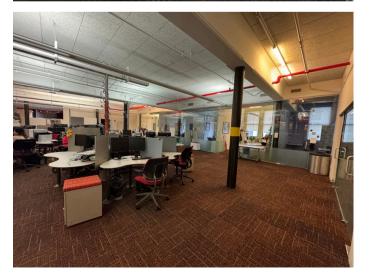

## **SUMMARY**

Central Downtown Brooklyn location on Elm Place. Stunning glass front offices, 11' open ceilings. Full kitchenette, private bathrooms. Original antique tin ceilings, ADA restrooms, turnkey, natural light.

- Address: 25 Elm Place Brooklyn, NY 11201
- Size: +/- 21,700 RSF
- Floor: 5th
- · Asking Rent: \$40 PRSF AS IS
- Term: 5-15 years
- Electric: Sub-metered at 100%
- · Heating/Cooling: HVAC Air and heat, gas fired
- Building Access: 24/7 with notice overtime charge
- Other: Whole building generator, sprinklered, Deli attached to building. Access to 2,3,4,5,A,C,F,R,B,Q within a short walk.