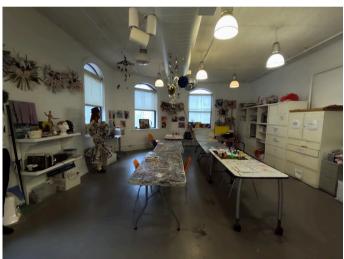

## **SUMMARY**

Central Downtown Brooklyn location on Elm Place. Stunning glass front offices, 11' open ceilings. Full kitchenette, private bathrooms. Original antique tin ceilings, ADA restrooms, turnkey, natural light.