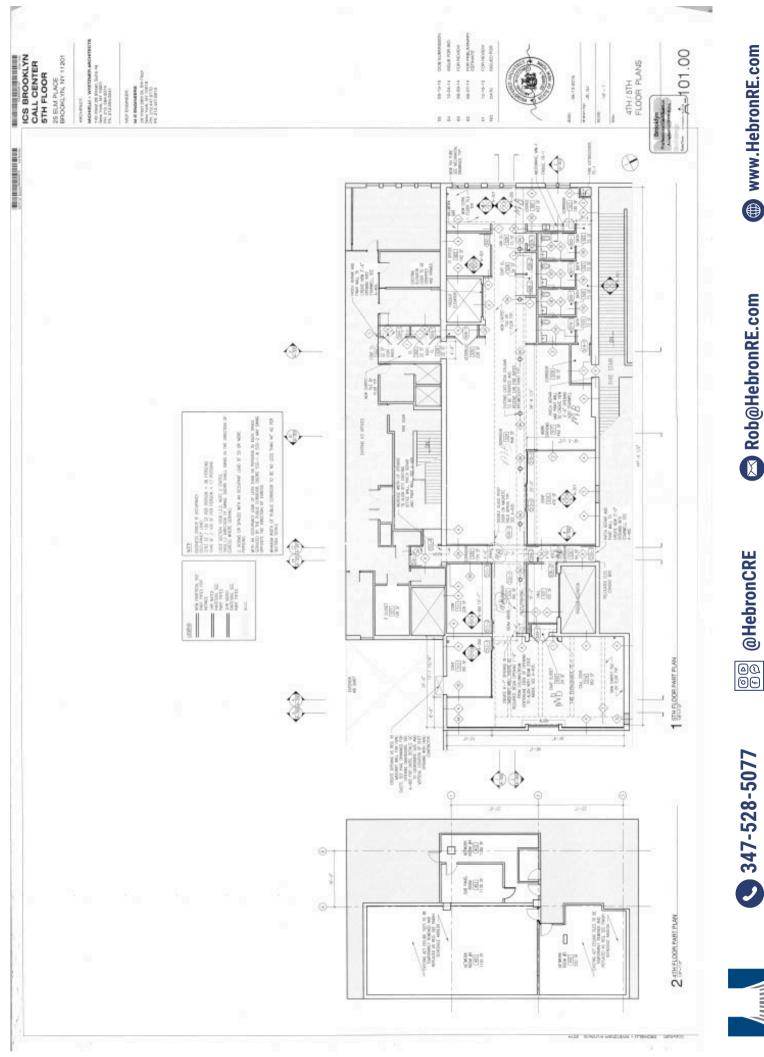

# FOR LEASE - OFFICE 25 ELM PLACE - 5TH FLOOR

## **SUMMARY**

Central Downtown Brooklyn location on Elm Place. Stunning glass front offices, 11' open ceilings. Full kitchenette, private bathrooms. Original antique tin ceilings, ADA restrooms, turnkey, natural light.

- Address: 25 Elm Place Brooklyn, NY 11201
- Size: +/- 21,700 RSF
- Floor: 5th
- · Asking Rent: \$40 PRSF AS IS
- Term: 5-15 years
- Electric: Sub-metered at 100%
- · Heating/Cooling: HVAC Air and heat, gas fired
- Building Access: 24/7 with notice overtime charge
- Other: Whole building generator, sprinklered, Deli attached to building. Access to 2,3,4,5,A,C,F,R,B,Q within a short walk.