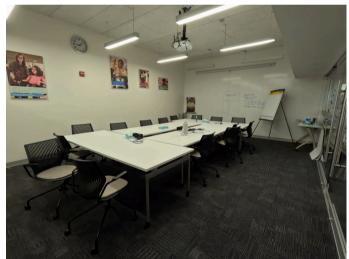

## **SUMMARY**

Central Downtown Brooklyn location on Elm Place. Stunning glass front offices, 11' open ceilings. Full kitchenette, private bathrooms. Original antique tin ceilings, ADA restrooms, turnkey, natural light.

- Address: 25 Elm Place Brooklyn, NY 11201
- Size: +/- 21,700 RSF
- Floor: 5th
- · Asking Rent: \$40 PRSF AS IS
- Term: 5-15 years
- Electric: Sub-metered at 100%
- · Heating/Cooling: HVAC Air and heat, gas fired
- Building Access: 24/7 with notice overtime charge
- Other: Whole building generator, sprinklered, Deli attached to building. Access to 2,3,4,5,A,C,F,R,B,Q within a short walk.