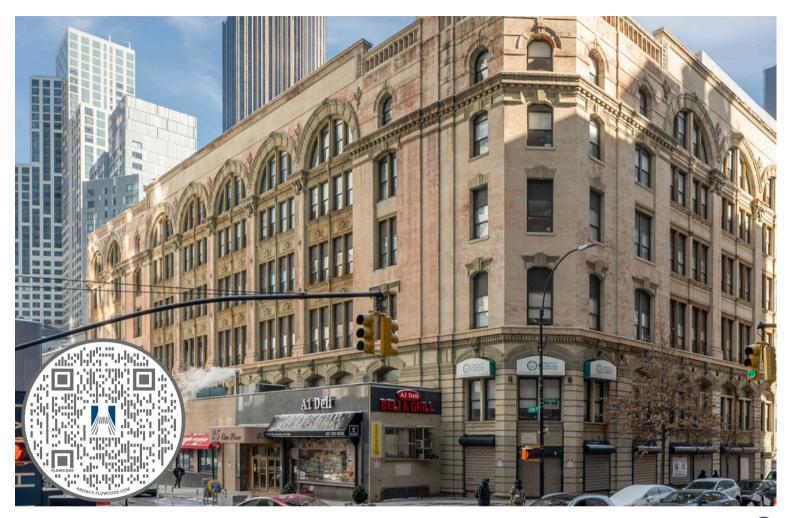

# FOR LEASE - OFFICE 25 ELM PLACE - 5TH FLOOR

## **SUMMARY**

Central Downtown Brooklyn location on Elm Place. Stunning glass front offices, 11' open ceilings. Full kitchenette, private bathrooms. Original antique tin ceilings, ADA restrooms, turnkey, natural light.

- Address: 25 Elm Place Brooklyn, NY 11201
- Size: +/- 21,700 RSF
- Floor: 5th
- · Asking Rent: \$40 PRSF AS IS
- Term: 5-15 years
- Electric: Sub-metered at 100%
- · Heating/Cooling: HVAC Air and heat, gas fired
- Building Access: 24/7 with notice overtime charge
- Other: Whole building generator, sprinklered, Deli attached to building. Access to 2,3,4,5,A,C,F,R,B,Q within a short walk.