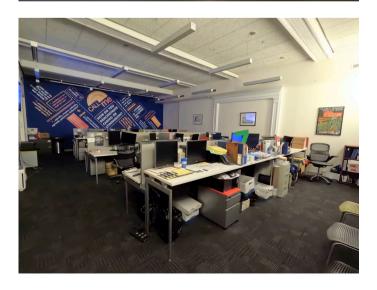

## **SUMMARY**

Central Downtown Brooklyn location on Elm Place. Stunning glass front offices, 11' open ceilings. Full kitchenette, private bathrooms. Original antique tin ceilings, ADA restrooms, turnkey, natural light.

- Address: 25 Elm Place Brooklyn, NY 11201
- Size: +/- 21,700 RSF
- Floor: 5th
- · Asking Rent: \$40 PRSF AS IS
- Term: 5-15 years
- Electric: Sub-metered at 100%
- · Heating/Cooling: HVAC Air and heat, gas fired
- Building Access: 24/7 with notice overtime charge
- Other: Whole building generator, sprinklered, Deli attached to building. Access to 2,3,4,5,A,C,F,R,B,Q within a short walk.