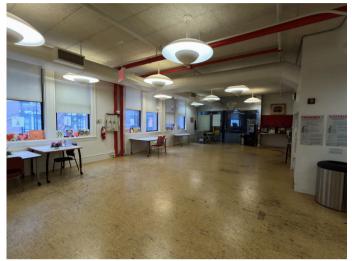

## **SUMMARY**

Central Downtown Brooklyn location on Elm Place. Stunning glass front offices, 11' open ceilings. Full kitchenette, private bathrooms. Original antique tin ceilings, ADA restrooms, turnkey, natural light.